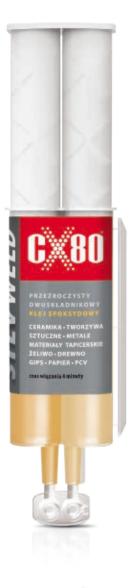

## **CX80 SILV WELD**

## Two-component, transparent epoxy adhesive for general use.

**PROPERTIES:** 

- easy application
- fixes after mixing the two components
- high strength
- moisture resistant
- due to the long time shelf life and medium viscosity adhesive is ideal for large surfaces and where long period of time is required to set the parts to be bonded
- perfect for all types of metal, ceramics, wood, glass, rigid plastics and many others
- withstands temperatures up to 150°C

|                    |                  | <br> |  |  |
|--------------------|------------------|------|--|--|
| package            | applicator 24 ml |      |  |  |
| cardbox (quantity) | 24               |      |  |  |
| pallet (quantity)  | 2160             |      |  |  |
| barcode            | 079              |      |  |  |
|                    | 5                |      |  |  |