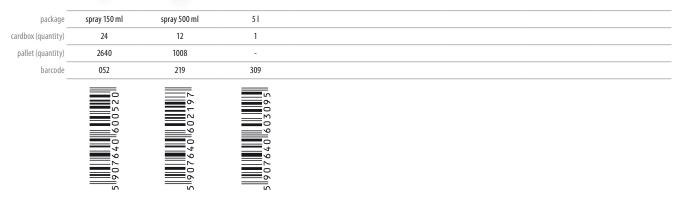

## **CX80 MOTO CHAIN**

FOR CHAINS AND OTHER MOTORCYCLE PARTS. Special formulation for motorcycles. Meets specific requirements for lubrication of chains and other moving parts of the motorcycle, such as high rotation and feed rate.

**PROPERTIES:** 

- resistant to dust and dirt
- resistant to water and mud
- transparent leaves no spots on skin or clothing
- it leaves a long lasting protective layer after drying, which enables a low-noise operation of the chain, and protects against corrosion
- ideal for lubricating locks, exposed fork parts and wherever metal meets metal and friction should be reduced