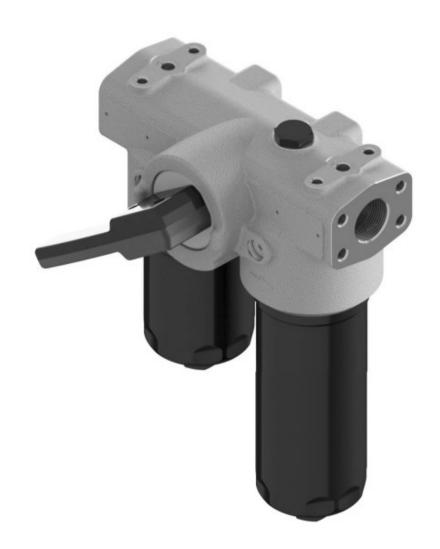

### PRODUCT OVERVIEW

- LDD is the filter series with DIN 24550-T3 filter elements (sizes 016 / 025 / 040)
- LMD211 is the filter series with MP Filtri CU210 filter elements (High DHC version)

#### **General features:**

- ✓ duplex filter
- ☑ changeover valve with integrated balancing function
- ✓ ergonomic handle with safety lock
- easy installation (fixing holes at the top and bottom)
- optional sampling ports on the top (¼")
- differential indicator (2 bar or 5 bar)
- ✓ vent port and drain port (¼")
- ✓ DIN 24550-T3 filter elements (DN016 / DN025 / DN040)
- ✓ high DHC filter element available (CU210-3)

## **AVAILABLE MODELS**