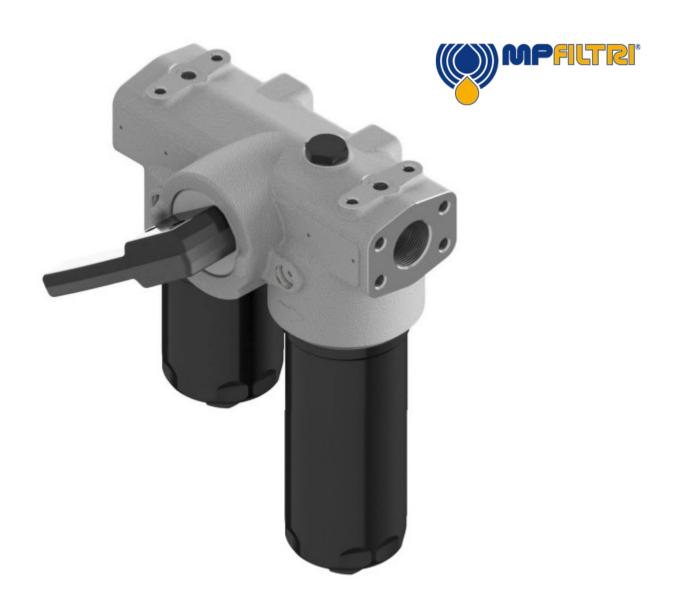

### PRODUCT OVERVIEW

- LDD is the filter series with DIN 24550-T3 filter elements (sizes 016 / 025 / 040)
- LMD211 is the filter series with MP Filtri CU210 filter elements (High DHC version)

#### **General features:**

- ✓ duplex filter
- ☑ changeover valve with integrated balancing function
- ✓ ergonomic handle with safety lock
- easy installation (fixing holes at the top and bottom)
- optional sampling ports on the top (¼")
- differential indicator (2 bar or 5 bar)
- ✓ vent port and drain port (¼")
- ✓ DIN 24550-T3 filter elements (DN016 / DN025 / DN040)
- ✓ high DHC filter element available (CU210-3)

## **AVAILABLE MODELS**