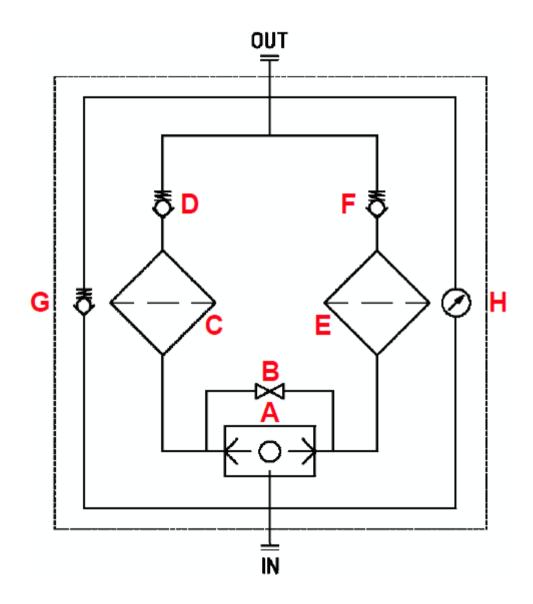

# **HYDRAULIC SCHEME**

- A changeover valve
- B balancing valve
- C left filter section
- D left filter section check valve
- E right filter section
- F right filter section check valve
- G bypass valve (optional)
- H differential indicator (optional)