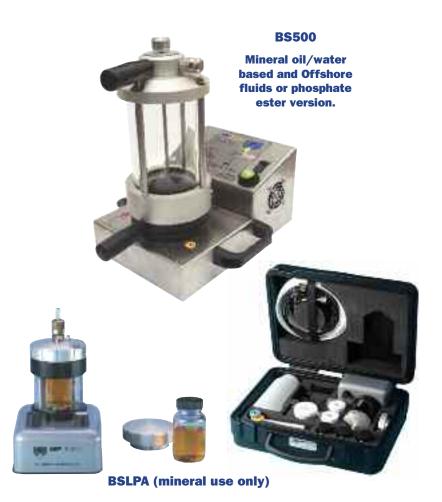

#### **BSLPA & BS500**

The 110ml & 500ml bottle samplers are suitable for off line and laboratory applications where fluid sampling at point of use is inaccessible or impractical.

A fluid de-aeration facility comes as standard.

#### **Features & Benefits**

- ◆ Vacuum feature for de-aeration of fluids
- ◆ Compatible with all portable MP Filtri Contamination Monitoring Products
- ◆Strong Laboratory aesthetic
- ◆Transparent outer for visual indication
- ◆ Full accessories kit included
- ◆Includes carry case (BSLPA)
- ◆Contact MP Filtri for use with fluids other than those stated

#### **Bottle sampler BSLPA**

1

2 3

**Example:** 

**BSLPA** 

М

110

BSLPA Bottle sampling unit, suitable for Mineral & synthetic oils.

#### **Bottle sampler BS500**

1

2

3

5

**Example:** 

**BS500** 

V

#### 1 - Version

**BS500** 