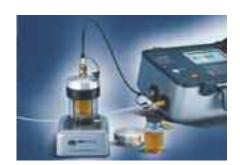

#### **BSLPA & BS500**

The 110ml & 500ml bottle samplers are suitable for off line and laboratory applications where fluid sampling at point of use is inaccessible or impractical.

A fluid de-aeration facility comes as standard.

#### **Features & Benefits**

- ◆ Vacuum feature for de-aeration of fluids
- ◆ Compatible with all portable MP Filtri Contamination Monitoring Products
- ◆Strong Laboratory aesthetic
- ◆Transparent outer for visual indication
- ◆ Full accessories kit included
- ◆Includes carry case (BSLPA)
- ◆Contact MP Filtri for use with fluids other than those stated