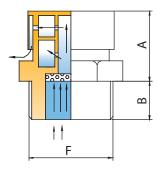

#### **OIL FILLER AND BREATHER CAPS WITH LABYRINTH**

This new-concept breather cap is recommended for:

- reduction units
- machine tools
- compressors, etc.

For "medium" oil splash. It consists of an ample vapour vent chamber.

- Body in brass OT 58
- Oilproof gasket.

| GAS TYPE         | F          | Α  | В  | С  |
|------------------|------------|----|----|----|
| T C S L 1/4"     | 1/4" GAS   | 18 | 9  | 20 |
| TCSL 3/8"        | 3/8" GAS   | 19 | 9  | 20 |
| T C S L 1/2"     | 1/2" GAS   | 20 | 10 | 27 |
| T C S L 3/4"     | 3/4" GAS   | 25 | 12 | 32 |
| TCSL 1"          | 1" GAS     | 34 | 13 | 40 |
| METRIC TYPE      | F          | A  | В  | C  |
| TCSL 14 x 1,5    | M 14 x 1,5 | 18 | 8  | 19 |
| TCSL 16 x 1,5    | M 16 x 1,5 | 23 | 9  | 22 |
| T C S L 20 x 1,5 | M 20 x 1,5 | 23 | 10 | 24 |

| GAS TYPE        | F          | Α  | В  | C  |
|-----------------|------------|----|----|----|
| TCSL/P 1/4"     | 1/4" GAS   | 20 | 8  | 19 |
| TCSL/P 3/8"     | 3/8" GAS   | 20 | 9  | 20 |
| TCSL/P 1/2"     | 1/2" GAS   | 22 | 10 | 24 |
| METRIC TYPE     | F          | Α  | В  | С  |
| TCSL/P 12 x 1,5 | M 12 x 1,5 | 18 | 9  | 19 |
| TCSL/P 14 x 1,5 | M 14 x 1,5 | 18 | 9  | 19 |
| TCSL/P 16 x 1,5 | M 16 x 1,5 | 20 | 9  | 22 |
| TCSL/P 20 x 1,5 | M 20 x 1,5 | 23 | 9  | 24 |
| TCSL/P 22 x 1,5 | M 22 x 1,5 | 21 | 13 | 27 |