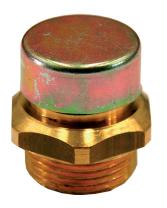

## OIL FILLER AND BREATHER CAPS WITH LABYRINTH AND SINTERED WASHER

This range of oil breather caps has the same constructional characteristics as the TCSL, with the addition of a sintered bronze washer in the bottom part of the vent chamber, making it suitable for a "heavier duty" and therefore suitable for: reduction units, overdrives, building machinery, road machinery, etc.

| GAS TYPE        | F          | Α  | В  | C  |
|-----------------|------------|----|----|----|
| TCSL/P 1/4"     | 1/4" GAS   | 20 | 8  | 19 |
| TCSL/P 3/8"     | 3/8" GAS   | 20 | 9  | 20 |
| TCSL/P 1/2"     | 1/2" GAS   | 22 | 10 | 24 |
| METRIC TYPE     | F          | Α  | В  | С  |
| TCSL/P 12 x 1,5 | M 12 x 1,5 | 18 | 9  | 19 |
| TCSL/P 14 x 1,5 | M 14 x 1,5 | 18 | 9  | 19 |
| TCSL/P 16 x 1,5 | M 16 x 1,5 | 20 | 9  | 22 |
| TCSL/P 20 x 1,5 | M 20 x 1,5 | 23 | 9  | 24 |
| TCSL/P 22 x 1,5 | M 22 x 1,5 | 21 | 13 | 27 |