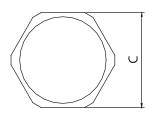

- Body in brass OT 58
- Oilproof gasket.

| GAS TYPE         | F          | Α  | В  | С  |
|------------------|------------|----|----|----|
| T C S L 1/4"     | 1/4" GAS   | 18 | 9  | 20 |
| TCSL 3/8"        | 3/8" GAS   | 19 | 9  | 20 |
| T C S L 1/2"     | 1/2" GAS   | 20 | 10 | 27 |
| T C S L 3/4"     | 3/4" GAS   | 25 | 12 | 32 |
| TCSL 1"          | 1" GAS     | 34 | 13 | 40 |
| METRIC TYPE      | F          | A  | В  | C  |
| TCSL 14 x 1,5    | M 14 x 1,5 | 18 | 8  | 19 |
| TCSL 16 x 1,5    | M 16 x 1,5 | 23 | 9  | 22 |
| T C S L 20 x 1,5 | M 20 x 1,5 | 23 | 10 | 24 |