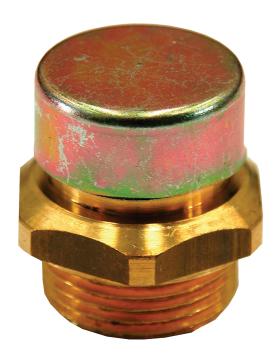

#### **OIL FILLER AND BREATHER CAPS WITH LABYRINTH**

This new-concept breather cap is recommended for:

- reduction units
- machine tools
- compressors, etc.

For "medium" oil splash. It consists of an ample vapour vent chamber.

- Body in brass OT 58
- Oilproof gasket.

| GAS TYPE         | F          | Α  | В  | С  |
|------------------|------------|----|----|----|
| T C S L 1/4"     | 1/4" GAS   | 18 | 9  | 20 |
| TCSL 3/8"        | 3/8" GAS   | 19 | 9  | 20 |
| T C S L 1/2"     | 1/2" GAS   | 20 | 10 | 27 |
| T C S L 3/4"     | 3/4" GAS   | 25 | 12 | 32 |
| TCSL 1"          | 1" GAS     | 34 | 13 | 40 |
| METRIC TYPE      | F          | A  | В  | C  |
| TCSL 14 x 1,5    | M 14 x 1,5 | 18 | 8  | 19 |
| TCSL 16 x 1,5    | M 16 x 1,5 | 23 | 9  | 22 |
| T C S L 20 x 1,5 | M 20 x 1,5 | 23 | 10 | 24 |