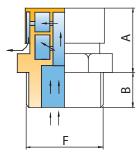

- Body in brass OT 58
- Oilproof gasket.

| GAS TYPE         | F          | Α  | В  | С  |
|------------------|------------|----|----|----|
| T C S L 1/4"     | 1/4" GAS   | 18 | 9  | 20 |
| TCSL 3/8"        | 3/8" GAS   | 19 | 9  | 20 |
| T C S L 1/2"     | 1/2" GAS   | 20 | 10 | 27 |
| T C S L 3/4"     | 3/4" GAS   | 25 | 12 | 32 |
| TCSL 1"          | 1" GAS     | 34 | 13 | 40 |
| METRIC TYPE      | F          | A  | В  | C  |
| TCSL 14 x 1,5    | M 14 x 1,5 | 18 | 8  | 19 |
| TCSL 16 x 1,5    | M 16 x 1,5 | 23 | 9  | 22 |
| T C S L 20 x 1,5 | M 20 x 1,5 | 23 | 10 | 24 |

| GAS TYPE        | F          | Α  | В  | C  |
|-----------------|------------|----|----|----|
| TCSL/P 1/4"     | 1/4" GAS   | 20 | 8  | 19 |
| TCSL/P 3/8"     | 3/8" GAS   | 20 | 9  | 20 |
| TCSL/P 1/2"     | 1/2" GAS   | 22 | 10 | 24 |
| METRIC TYPE     | F          | Α  | В  | С  |
| TCSL/P 12 x 1,5 | M 12 x 1,5 | 18 | 9  | 19 |
| TCSL/P 14 x 1,5 | M 14 x 1,5 | 18 | 9  | 19 |
| TCSL/P 16 x 1,5 | M 16 x 1,5 | 20 | 9  | 22 |
| TCSL/P 20 x 1,5 | M 20 x 1,5 | 23 | 9  | 24 |
| TCSL/P 22 x 1,5 | M 22 x 1,5 | 21 | 13 | 27 |