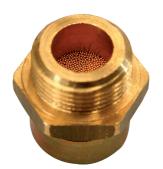

## OIL FILLER AND BREATHER CAPS WITH LABYRINTH AND SINTERED WASHER

This range of oil breather caps has the same constructional characteristics as the TCSL, with the addition of a sintered bronze washer in the bottom part of the vent chamber, making it suitable for a "heavier duty" and therefore suitable for: reduction units, overdrives, building machinery, road machinery, etc.

- Body in brass OT 58.
- Oilproof gasket.