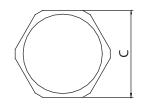

- Body in brass OT 58
- Oilproof gasket.

| GAS TYPE         | F          | Α  | В  | С  |
|------------------|------------|----|----|----|
| T C S L 1/4"     | 1/4" GAS   | 18 | 9  | 20 |
| TCSL 3/8"        | 3/8" GAS   | 19 | 9  | 20 |
| T C S L 1/2"     | 1/2" GAS   | 20 | 10 | 27 |
| T C S L 3/4"     | 3/4" GAS   | 25 | 12 | 32 |
| TCSL 1"          | 1" GAS     | 34 | 13 | 40 |
| METRIC TYPE      | F          | A  | В  | C  |
| TCSL 14 x 1,5    | M 14 x 1,5 | 18 | 8  | 19 |
| TCSL 16 x 1,5    | M 16 x 1,5 | 23 | 9  | 22 |
| T C S L 20 x 1,5 | M 20 x 1,5 | 23 | 10 | 24 |

| GAS TYPE        | F          | Α  | В  | C  |
|-----------------|------------|----|----|----|
| TCSL/P 1/4"     | 1/4" GAS   | 20 | 8  | 19 |
| TCSL/P 3/8"     | 3/8" GAS   | 20 | 9  | 20 |
| TCSL/P 1/2"     | 1/2" GAS   | 22 | 10 | 24 |
| METRIC TYPE     | F          | Α  | В  | С  |
| TCSL/P 12 x 1,5 | M 12 x 1,5 | 18 | 9  | 19 |
| TCSL/P 14 x 1,5 | M 14 x 1,5 | 18 | 9  | 19 |
| TCSL/P 16 x 1,5 | M 16 x 1,5 | 20 | 9  | 22 |
| TCSL/P 20 x 1,5 | M 20 x 1,5 | 23 | 9  | 24 |
| TCSL/P 22 x 1,5 | M 22 x 1,5 | 21 | 13 | 27 |