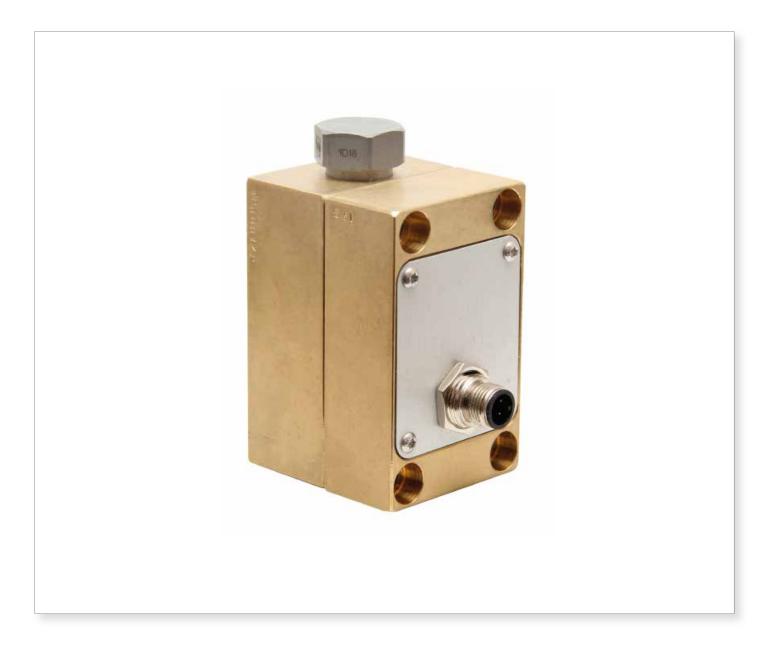

### Automatic Particle Counters

**In-line Contamination Monitoring Unit** 

The ICU automatically measures particulate contamination levels in various hydraulic fluids and is designed for industrial applications.

It is designed to be manifold mounded directly to systems, where ongoing measurement or analysis is required, and where space and costs are limited.

Facing view

Front / Left facing view