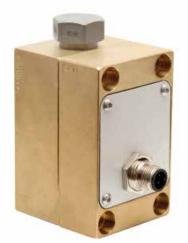

### Automatic Particle Counters

**In-line Contamination Monitoring Unit** 

The ICU automatically measures particulate contamination levels in various hydraulic fluids and is designed for industrial applications.

It is designed to be manifold mounded directly to systems, where ongoing measurement or analysis is required, and where space and costs are limited.

Facing view

Front / Left facing view