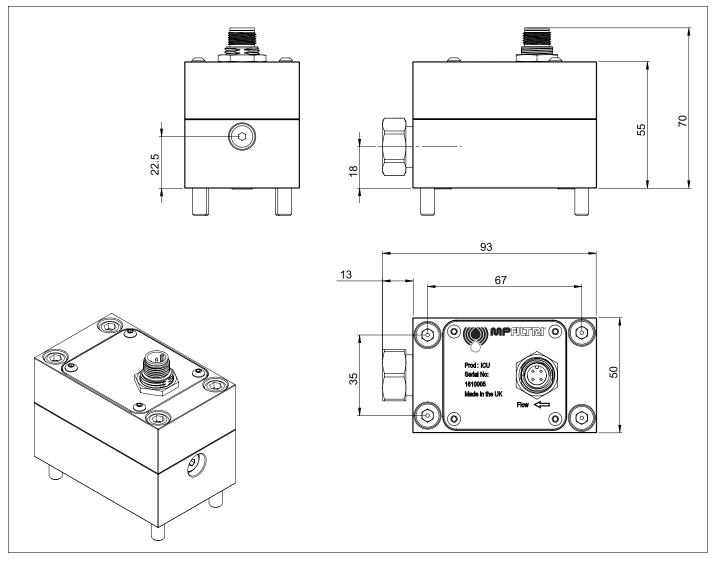

}$  across the analysis range

**Calibration** Each unit individually calibrated with ISO Medium Test Dust (MTD) based on ISO 11171, on equipment certified by I.F.T.S. ISO 11943

**Operating Flow Rate** 200 ml/minute controlled by the built in flow control valve

Viscosity range ≤ 1000 cSt

Fluid temperature From +25 °C to +80 °C

Ambient Temperature From 0 °C to +60 °C

Pressure Minimum: 50 bar Maximum: 350 bar **Test time** Adjustable 10 - 3600 seconds

**Communication options** 4-20 m. A time multiplex as standard

**Environmental Protection** IP 65/67 versatile

Weight 1.4 Kg

Electrical Supply 24v DC +/- 20%

Power consumption <2.2 W

CableElectrical cable has to be ordered separately (optional accessory),MP Filtri item no. 13.061000 - ICU Cable M12 4 pin 1.5m long.



## Dimensions



# Designation & Ordering code

### AUTOMATIC PARTICLE COUNTER ICU

| Configuration : |            |                                                                                                                               |
|-----------------|------------|-------------------------------------------------------------------------------------------------------------------------------|
|                 | 0 0 G5 P01 | Without moisture sensor, Mineral oil, Without keypad/display, 4 to 20mA timed multiplex,<br>Manifold mounted, Standard option |