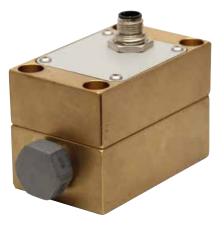

### Automatic Particle Counters

**In-line Contamination Monitoring Unit** 

The ICU automatically measures particulate contamination levels in various hydraulic fluids and is designed for industrial applications.

It is designed to be manifold mounded directly to systems, where ongoing measurement or analysis is required, and where space and costs are limited.

Facing view

Front / Left facing view